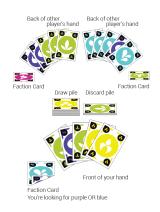

If it's not your turn:
On Player 2's turn, they try to pull a card from Player 1. Player 1 instead discards their Flip Card and Player 2 flips their hand!

Flip Hue is an easy to play yet complex two-sided card game. The goal is to collect 5 cards of one Faction color, either in your hand or on the back of other player's hands. To achieve this, you push a card to a player and pull a card from a player. Easy, right? You also have to watch out for the Flip card - it could flip your entire strategy!