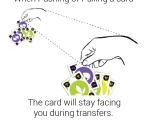

## A game of double standards

When Pushing or Pulling a card

Using the Flip Card:

If it's your turn: On Player 1's turn, they discard their Flip Card instead of pushing a card. Player 1 chooses Player 2, who flips their hand!